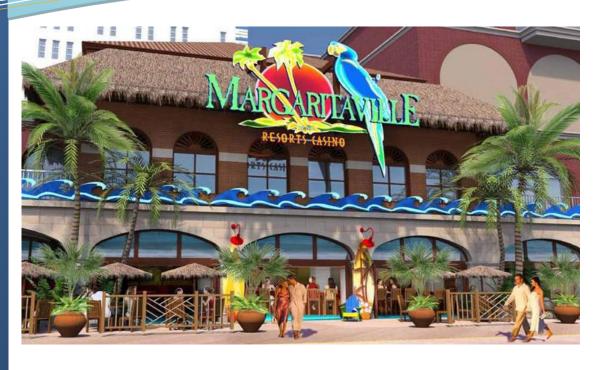

## **ABOUT THE CLIENT**

Tropical beach-themed restaurant/bar/casino/ shopping area based on the lifestyle and songs of legendary recoding artist Jimmy Buffet.
Located in Resorts Casino and just steps away from the famous Boardwalk.

## **PROJECT HIGHLIGHTS**

- Concord prepared plumbing, HVAC, electrical, fire protection and low voltage plans and specifications for the 23,000 square foot Margaritaville themed casino and the 15,000 square foot LandShark Beach Bar & Grill. The main building was renovated to make way for the new venue which included dining, bars, gaming, kitchens and retail venues. The project was designed and constructed in under 12 months. Concord was an integral part in the design and construction of the renovation and new construction portions of the project.
- Concord also served as the energy consultant on the project preparing an energy model of the entire facility in order for the client to obtain available incentives from the EDA (Economic Development Authority). The energy model was reviewed and approved by the EDA and the project was successful in receiving the incentives.